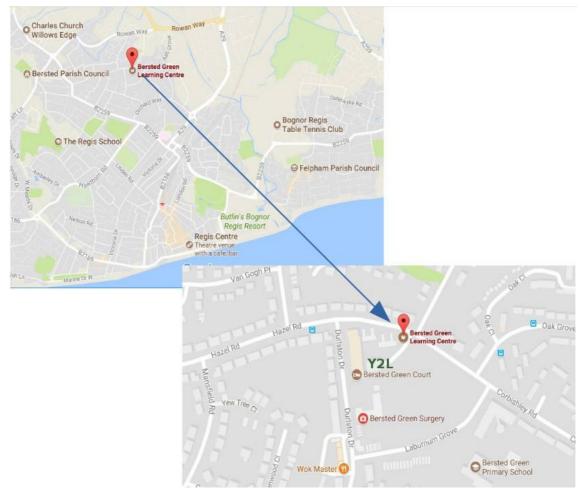

## Yet 2 Learn is in an easily accessible location in Bersted Green, Bognor Regis

### Yet 2 Learn is in an easily accessible location in Bersted Green, Bognor Regis

### **Transport Links**

By Car:- we are located in the Car Park behind Bersted Green Court flats, at the East end of the block in Hazel Road.

### By Train: Approx 15 minute walk.

Train into Bognor Regis- out of the Station turn right, and head North along Longford Road (stay on the left hand side path). towards the end of the road it bends left, continue past the big roundabout into Chichester Road. At the traffic lights cross over into Bersted street and continue on the left hand side pavement.

Just past Bookers Close there is a pathway, take this through to The Paddock, continue North into Church Lane. At the Crossroads, turn Right into Orchard way, then Left into Corbishley Road. Follow this road along, you will come to a Green on the left hand side and you are now in Hazel Road. The Learning Centre is just here in the Car Park.

By Bus: approx a 4 minute walk.

The 69 / Star departs from Bognor Regis Railway Station every 30 minutes and arrives at opposite Oak Close 7 minutes later. The 700 Coastliner runs from Chichester Bus Depot (opposite Chichester Railway Station) through to Littlehampton. The bus stop here is north Bersted Shops. From here head North and turn right into Fairlands, this becomes Hazel Road. Y2L is at the end of this car park.